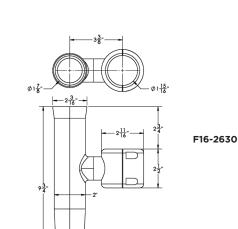

F16-2600

|              | PART #        | DESCRIPTION                                       | CLAMP FITS OD                                           | LOCATION                                   | RH ID  | FINISH   | STD. PK. | UOM |
|--------------|---------------|---------------------------------------------------|---------------------------------------------------------|--------------------------------------------|--------|----------|----------|-----|
| f            | F16-2600POL-1 | Stainless-Steel Clamp-On<br>Adjustable Rod Holder | 7/8" & 1" OD (Tube)                                     | Bow Rail,<br>Grab Rail                     | 1-5/8" | Polished | 6        | EA  |
| Ø            | F16-2623POL-1 | Stainless-Steel Clamp-On<br>Adjustable Rod Holder | 1-1/6" & 1-5/16" OD<br>(Tube) Pipe,<br>1-1/4" OD (Tube) | T-Top, Leaning<br>Post, Poling<br>Platform | 1-5/8" | Polished | 6        | EA  |
| <b>2</b> 022 | F16-2630POL-1 | Stainless-Steel Clamp-On<br>Adjustable Rod Holder | 1-11/16" & 1-15/16"<br>OD (Tube) Pipe                   | T-Top, Leaning<br>Post, Poling<br>Platform | 1-5/8" | Polished | 6        | EA  |