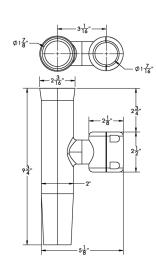

- Includes form-fitted PVC white liner and two white clamp inserts
- Patent number US7309054

 $\phi_{2\frac{3}{16}}$ 

9킄

Ø1<del>15</del>"

F16-2623

UPC 630838022136

630838028534

630838022006

F16-2600

|              | PART #        | DESCRIPTION                                       | CLAMP FITS OD                                           | LOCATION                                   | RH ID  | FINISH   | STD. PK. | UOM |
|--------------|---------------|---------------------------------------------------|---------------------------------------------------------|--------------------------------------------|--------|----------|----------|-----|
| f            | F16-2600POL-1 | Stainless-Steel Clamp-On<br>Adjustable Rod Holder | 7/8" & 1" OD (Tube)                                     | Bow Rail,<br>Grab Rail                     | 1-5/8" | Polished | 6        | EA  |
| Ø            | F16-2623POL-1 | Stainless-Steel Clamp-On<br>Adjustable Rod Holder | 1-1/6" & 1-5/16" OD<br>(Tube) Pipe,<br>1-1/4" OD (Tube) | T-Top, Leaning<br>Post, Poling<br>Platform | 1-5/8" | Polished | 6        | EA  |
| <b>2</b> 022 | F16-2630POL-1 | Stainless-Steel Clamp-On<br>Adjustable Rod Holder | 1-11/16" & 1-15/16"<br>OD (Tube) Pipe                   | T-Top, Leaning<br>Post, Poling<br>Platform | 1-5/8" | Polished | 6        | EA  |