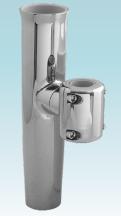

## STAINLESS STEEL CLAMP-ON ADJUSTABLE ROD HOLDERS

Turn your boat into a strategic fishing machine and no longer worry about fabricating rod holders onto your T-top. The TACO Marine Type-316L Stainless Steel Clamp-On Adjustable Rod Holder allows you to place your combo at any location on your T-top or anywhere there is tubing on your boat.

## **FEATURES & BENEFITS**

- For use on vertical and horizontal pipe/tube
- Manufactured from Type-316L stainless steel
- Adjustable clamp with two inserts fits two pipe/tube sizes
- Rotates and lock every 18 degrees
- Flared opening
- I-beam weld pin base
- One-rod holder fits most standard T-Top outer rings
- Easy, clamp-on installation in just minutes

- Includes form-fitted PVC white liner and two white clamp inserts
- Patent number US7309054

 $\phi_{2\frac{3}{16}}$ 

9킄

Ø1<del>15</del>"

F16-2623

UPC 630838022136

630838028534

630838022006